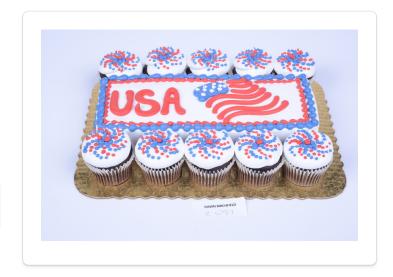

## PATRIOTIC BAR CAKE CUPCAKE COMBO

Cupcake Pullapart made with Bettercreme

Yield: 1/8 Sheet Cupcake Cake

## **INGREDIENTS**

- 10 RCHR ALLEN® UNICED CHOCOLATE CUPCAKE (#03499)
  - ALLEN® 1/4 SHEET UNICED SINGLE LAYER CAKE WHITE (#04844)
  - PERFECT FINISH VANILLA ARTIFICIALLY FLAVORED BETTERCREME® (#03454)
  - ALLEN® BUTTRCREME ICING RED ZERO TRANS FAT (#04359)
  - BETTERCREME® PERFECTLY SWEET WHIPPED ICING DARK BLUE ICING IN COLOR (#22021)

## **DIRECTIONS**

- Start with 1/4 sheet cake cut in a bar then place on a ¼ sheet board. Base ice in Vanilla Perfect Finish Bettercreme icing with a side ice tip
- Place 10 cupcakes on the long side of the cake 5 on each side. Ice cupcakes with an open coupler using Vanilla Perfect Finish Bettercreme icing.
- 3 Pipe borders, flag and letters using #8 round tip.
- 4 Pipe stars on flag using #14 star tip
- Pipe fireworks on cupcakes with #3 round tip by making a series of dots on top as shown