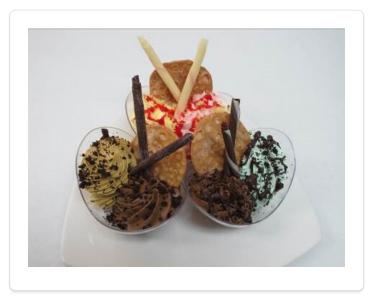

## **ASSTD MINI FLAVOR CUPS**

Delicious Mini Flavor cups made in combination with Perfect Finish Chocolate, Lemon, Strawberry, Peanut Butter Bettercreme, assorted crumbs and dark chocolate ganache, which can be relished year-round

## **INGREDIENTS**

| .36 oz | CHOCOLATE NATURALLY & ARTIFICIALLY<br>FLAVORED BETTERCREME® MADE W/ HERSHEY'S<br>COCOA (#13608) |
|--------|-------------------------------------------------------------------------------------------------|
| .36 oz | RETTERCREME® WHIPPED ICING LEMON<br>NATURALLY FLAVORED (#14990)                                 |
| .36 oz | ETTERCREME® WHIPPED ICING MINT<br>CHOCOLATE CHIP NATURALLY FLAVORED<br>(#11660)                 |
| .36 oz | BETTERCREME® WHIPPED ICING<br>STRAWBERRY NATURALLY FLAVORED (#14989)                            |
| .36 oz | BETTERCREME WHIPPED ICING PEANUT<br>BUTTER ARTIFICIALLY FLAVORED (#05292)                       |

0.1 oz Assorted Crumbs

## DIRECTIONS

- 1 Gather all necessary ingredients needed in order to complete. Place assorted Bettercreme's in piping bags with couplers. Pipe 2 assorted Bettercreme's in each cup.
- 2 Place Assorted crumbs on each cup, Chocolate, Yellow, Red Velvet, Strawberry...etc...
- **3** Top with assorted sauces, or chocolate ganache, and chocolate cigarettes.