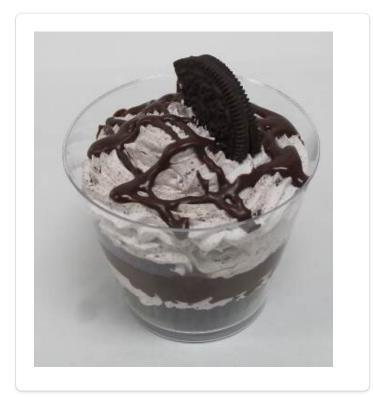

## COOKIES N CRÈME CUPCAKE DESSERT CUP

A chocolate cupcake and Cookies 'n Crème Bettercreme mixed up in a cup and drizzled with chocolate icing.

Yield: 1 Dessert Cup

## **DIRECTIONS**

- One chocolate cupcake split in half. Place one half of the cupcake in the parfait container. Take one half of the cupcake and cut into 4 pieces (place to the side for later use).
- With a large star tip pipe a layer of cookies n crème icing on top of the cupcake.
- 3 Drizzle chocolate icing on top of the Bettercreme.
- Place the 4 pieces of cupcake on top of the icing and drizzle.
- Add another layer of cookies n crème. Drizzle on top of the icing layer.
- 6 Cut one Oreo in half. Place half of the Oreo on top of the parfait for decoration.