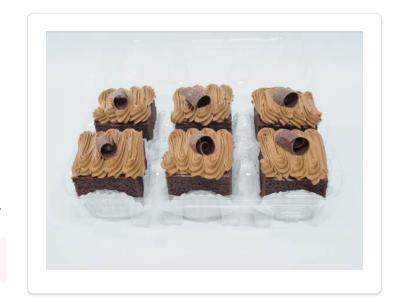

## **CHOCOLATE CAKE BITES**

Six portions of super-rich chocolate cake goodness made from chocolate cake and "Made with Hershey's" Chocolate Bettercreme and topped with chocolate curls.

Yield: 6 individual desserts

## **DIRECTIONS**

- Cut a ½ sheet Chocolate cake 6pieces x 8 pieces yielding 48 small cake squares.
- Using a gloved hand place each cake square into a cupcake liner and place into packaging.
- Using a #22 tip and Hershey's Chocolate Bettercreme. Pipe back and forth across each cake square to top.
- Sprinkle the top of each cake bite lightly with Chocolate Curls.