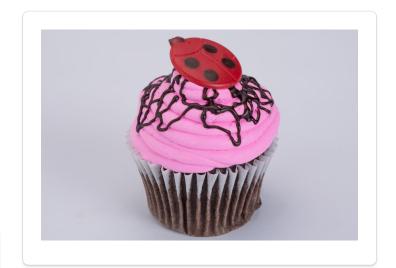

## CHOCOLATE CUPAKE WITH PINK BETTERCREME SWIRL AND CHOCOLATE DRIZZLE

Chocolate cupcake iced with a colorful swirl of Bettercreme and a chocolate drizzle.

## DIRECTIONS

 Chocolate cupcake iced with a colorful swirl of Bettercreme and a chocolate drizzle.
Use 115 F classic chocolate icing and a #2 tip to drizzle icing.
Place ladybug pick on top if desired.